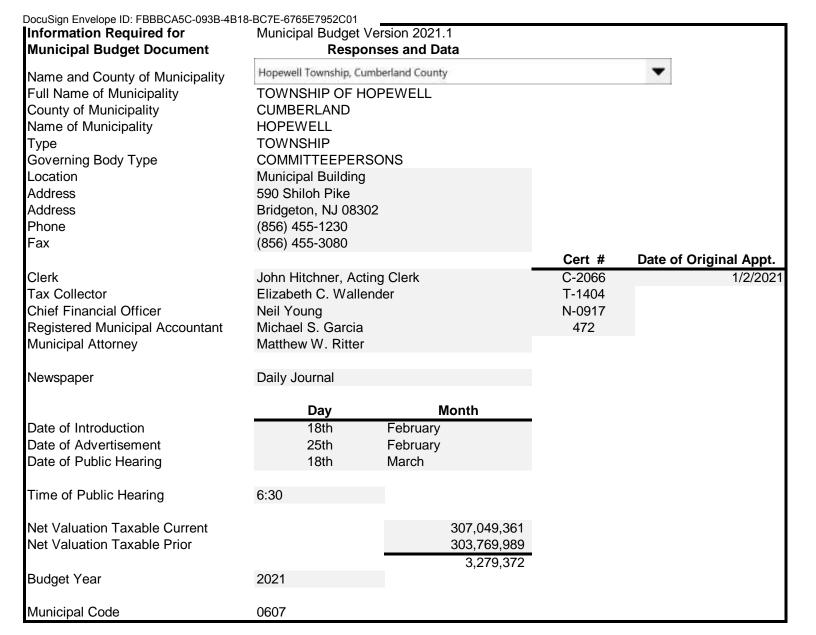

**MUNICIPALITY:** TOWNSHIP OF HOPEWELL

| Municipal Officials                 |                               |
|-------------------------------------|-------------------------------|
|                                     | 1/2/2021  Date of Orig. Appt. |
| John Hitchner, Acting Clerk         | C-2066                        |
| Municipal Clerk                     | Cert. No.                     |
| Elizabeth C. Wallender              | T-1404                        |
| Tax Collector                       | Cert. No.                     |
| Neil Young                          | N-0917                        |
| Chief Financial Officer             | Cert. No.                     |
| Michael S. Garcia                   | 472                           |
| Registered Municipal Accountant     | Lic. No.                      |
| Matthew W. Ritter                   |                               |
| Municipal Attorney                  |                               |
| Leo Selb - Township Administrator   |                               |
| Official Mailing Address of Municip | al!t                          |

| Governing Body Members  |              |
|-------------------------|--------------|
| Name                    | Term Expires |
| Kelsey Bayzick          | 12/31/2023   |
| Gregory J. Facemyer     | 12/31/2022   |
| Roberta S. Freitag      | 12/31/2021   |
| Joseph C. Shoemaker Jr. | 12/31/2021   |
|                         |              |
|                         |              |
|                         |              |
|                         |              |
|                         |              |
|                         |              |

CUMBERLAND

Official Mailing Address of Municipality

| Municipal Building  |  |
|---------------------|--|
| 590 Shiloh Pike     |  |
| Bridgeton, NJ 08302 |  |

**Fax #:** (856) 455-3080

Sheet A